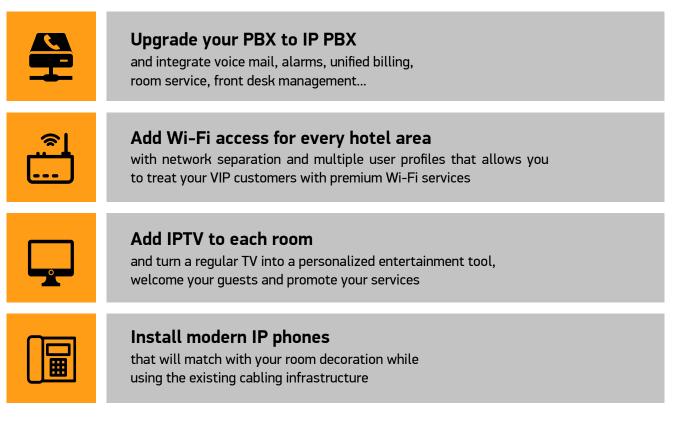

### IP ready room Seamlessly | Easily | Quickly

## It's all about guest experience!

A special modular solution for hotels of any size.

If you want your hotel to be competitive and to stand out then you need your communication services to be extraordinary. This is easily achieved by following these steps:

#### No need for infrastructure investment

Our solution enables migration to IP easily and quickly. This transition is seamless and you won't experience interruptions in your daily activities. Did we mention that it can be integrated with your Property Management System (Fidelio, Opera, Protel...)?

#### **Reduced costs**

Until today, you had to contact several companies to provide telephony, Internet and communication services. Now you can find all of these at one place. It saves you time and money.

#### Personalized guest experience

Greet your guests with personalized greetings on IP TV screen. Promote your special offers - spa, gym, happy hours... Allow your guest to order room service, alarms, room cleaning, check in/check out of one screen.

#### Improved staff mobility and efficiency

Connect your personnel into one IP environment so they can be reached at any time at any device. This way your mobile staff can work and communicate easily and always be able to address guests' needs in a timely manner.

#### **Higher profitability**

Add a new line of profit by offering new, tailor made services for your guests. Use your IP TV as a bulletin board for additional, paid services.