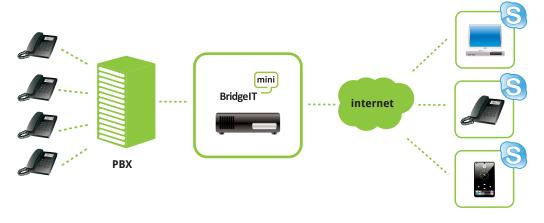

With BridgeIT mini you can make/receive calls from/to Skype™ users:

Make calls from your PBX to any Skype™ enabled device (desktop application, desktop phone, softphone or contact center).

**Receive calls** by any Skype<sup>™</sup> user directly to your receptionist desk, contact center, IVR or your extension .